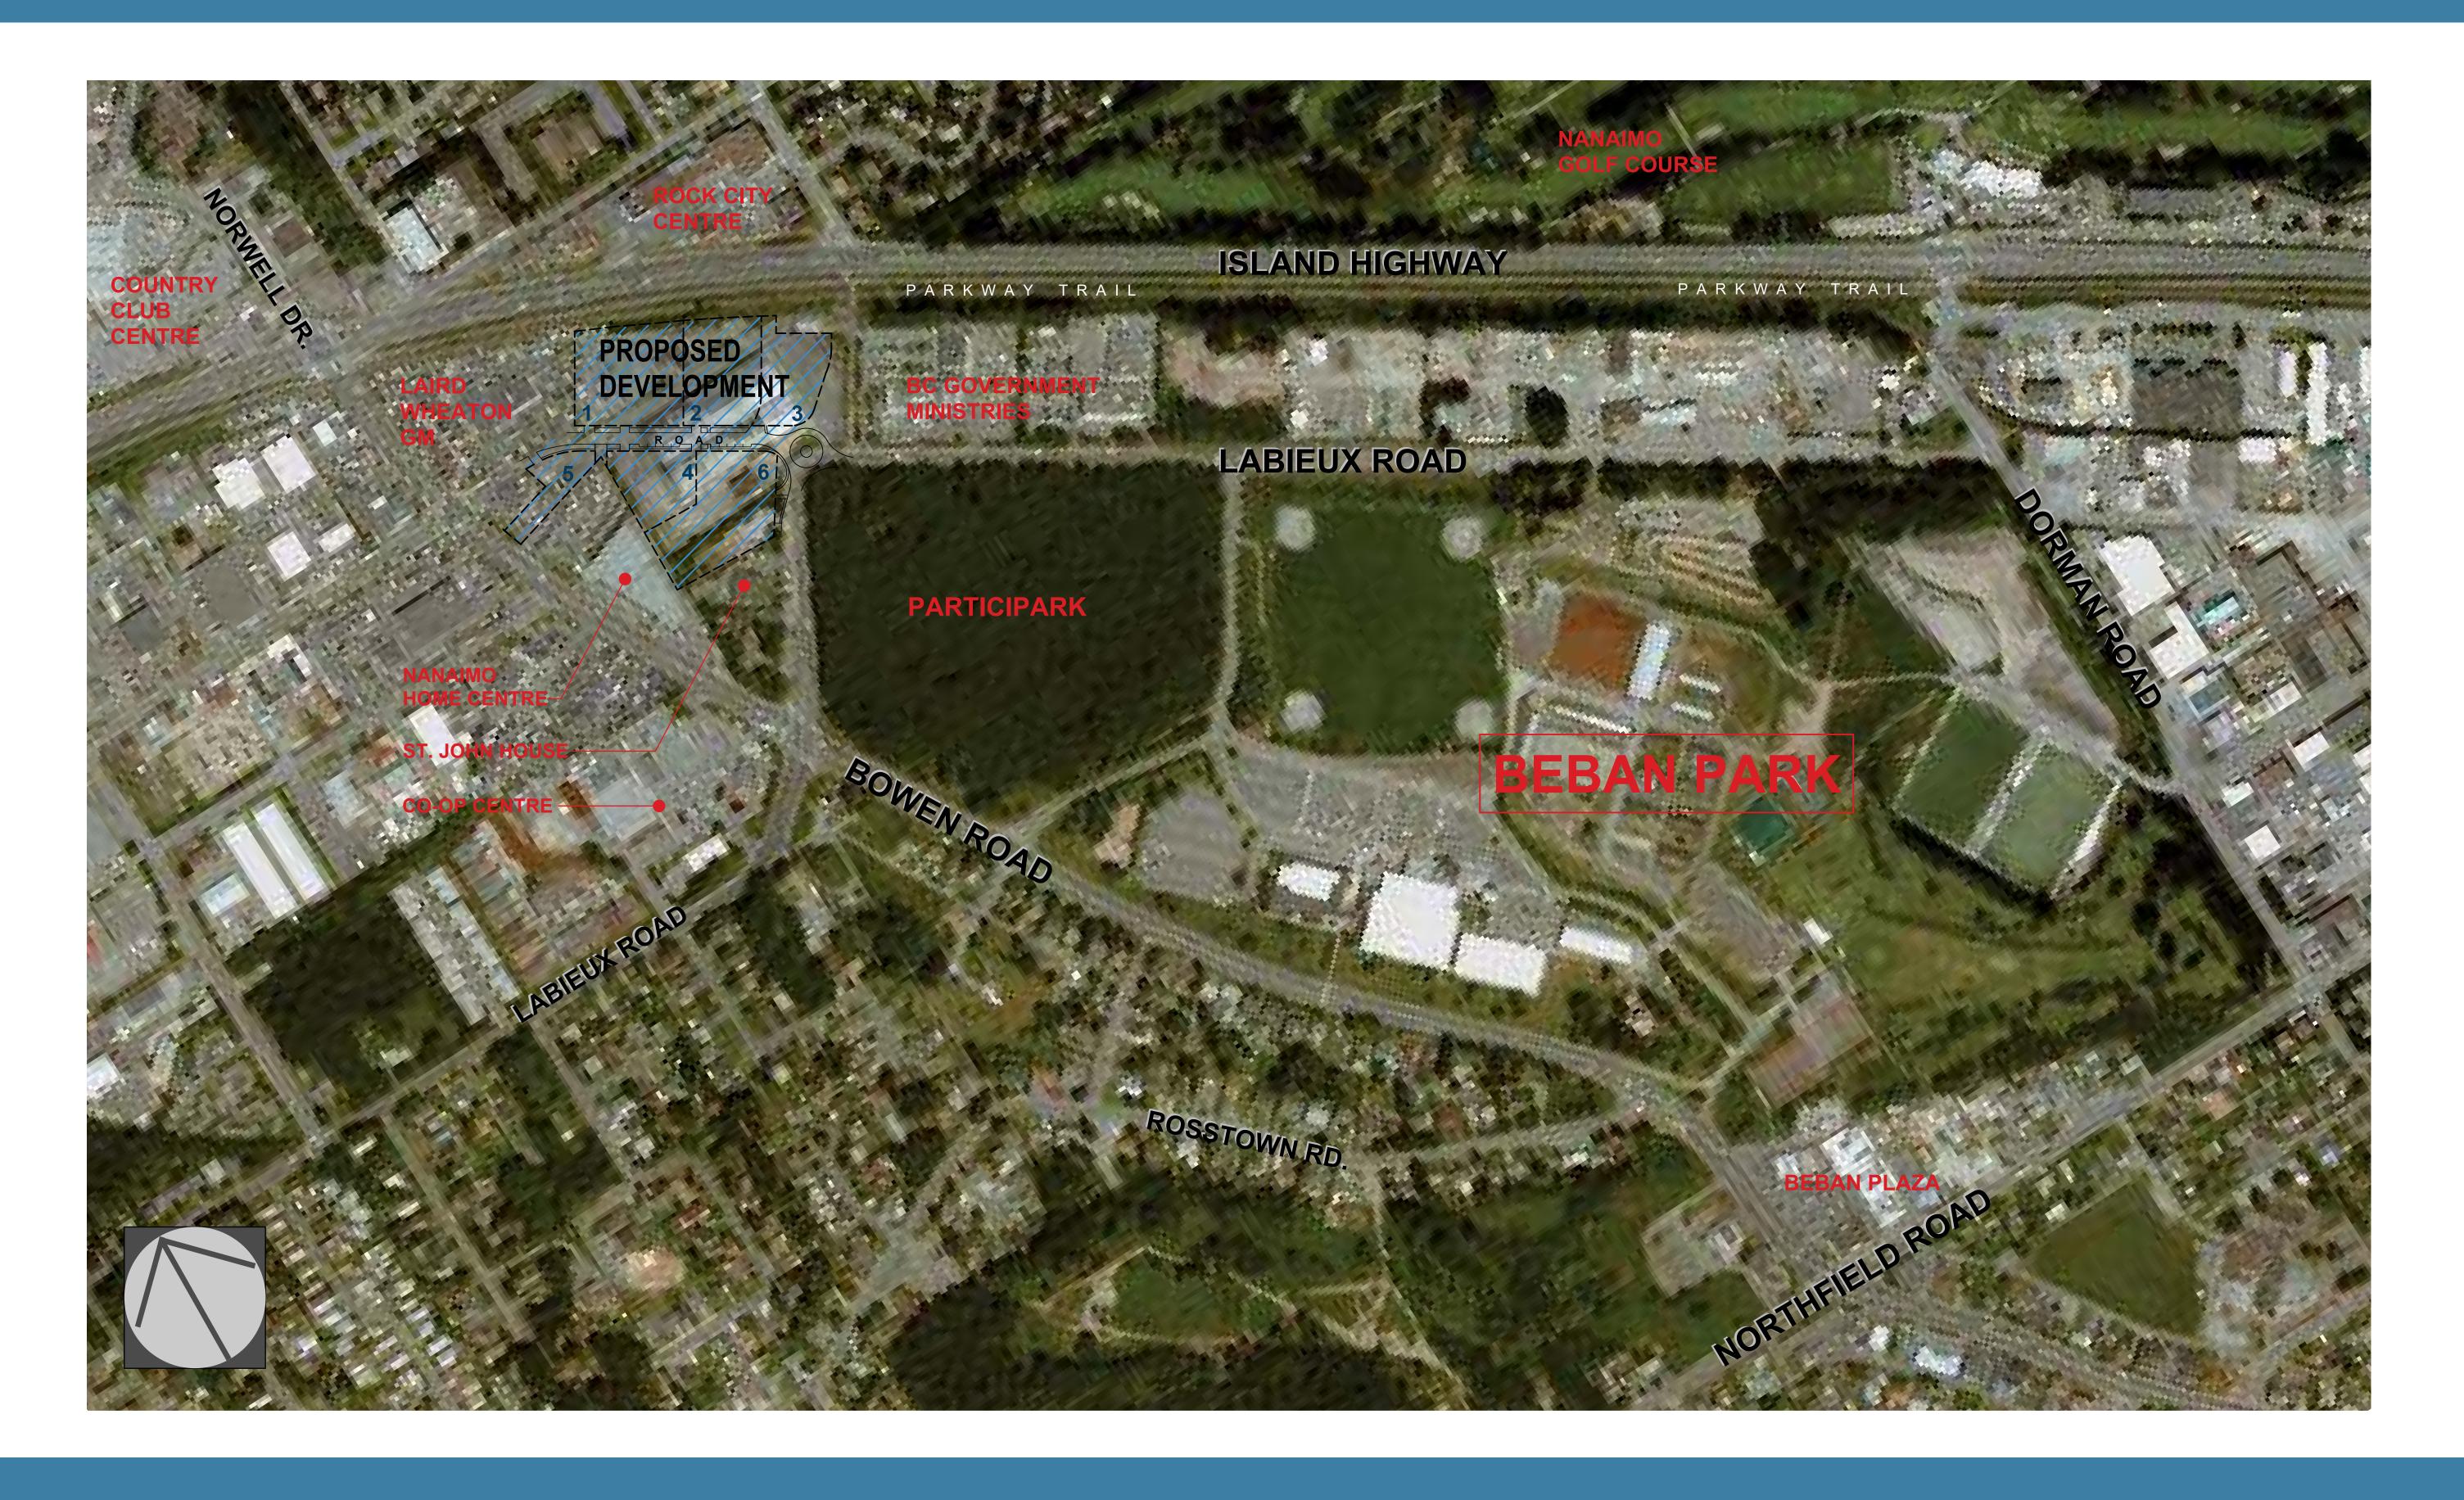

### Wheaton Properties

Wheaton Properties is an Edmonton-based real estate investor and developer with properties throughout Western Canada. Their portfolio consists of over 100,000 square feet of office, over 320,000 sf of retail and numerous automotive dealership properties. Wheaton Properties is currently redeveloping the former Southpark dealership, a 2 acre site along Whyte Avenue in Edmonton, as well as the Madill lands, a 9.6 acre lot in Nanaimo, B.C.

### Project Milestones

- Land Acquisition & Rezoning 2016
- Building Design Development -Spring 2017
- Design Approvals Summer 2017
- Construction Permitting Autumn 2017
- Construction Start Spring 2018









PROPOSED REZONING

LOCATION PLAN not to scale

2560 & 2590 BOWEN ROAD / 2020 LABIEUX ROAD NANAIMO, B.C.

# CONTEXT PLAN











### CONTEMPLATED COMMUNITY CONTRIBUTION



#### Upgraded Beban Park Entry

Including:

- Removal of understorey vegetation to enhance visibility and passive recreation;
- Furnishings: shelter, benches, picnic tables and waste receptacles;
- Park Signage;
- Establishment maintenance and irrigation

#### Team Meeting / Picnic Area

Including:

- Extend existing culvert and regrade for accessibility;
- Furnishings: shelter, benches, picnic tables and waste receptacles;
- Park Signage;
- Establishment maintenance and irrigation

#### Participark Enhancements

Including:

- Vegetation Management Plan;
- Thinning and vegetaion removals;
- Succession planting;
- Upgrade perimeter trail for all-weather use

#### Upgraded Beban Park Entry

Including:

- Furnishings: benches, fitness equip