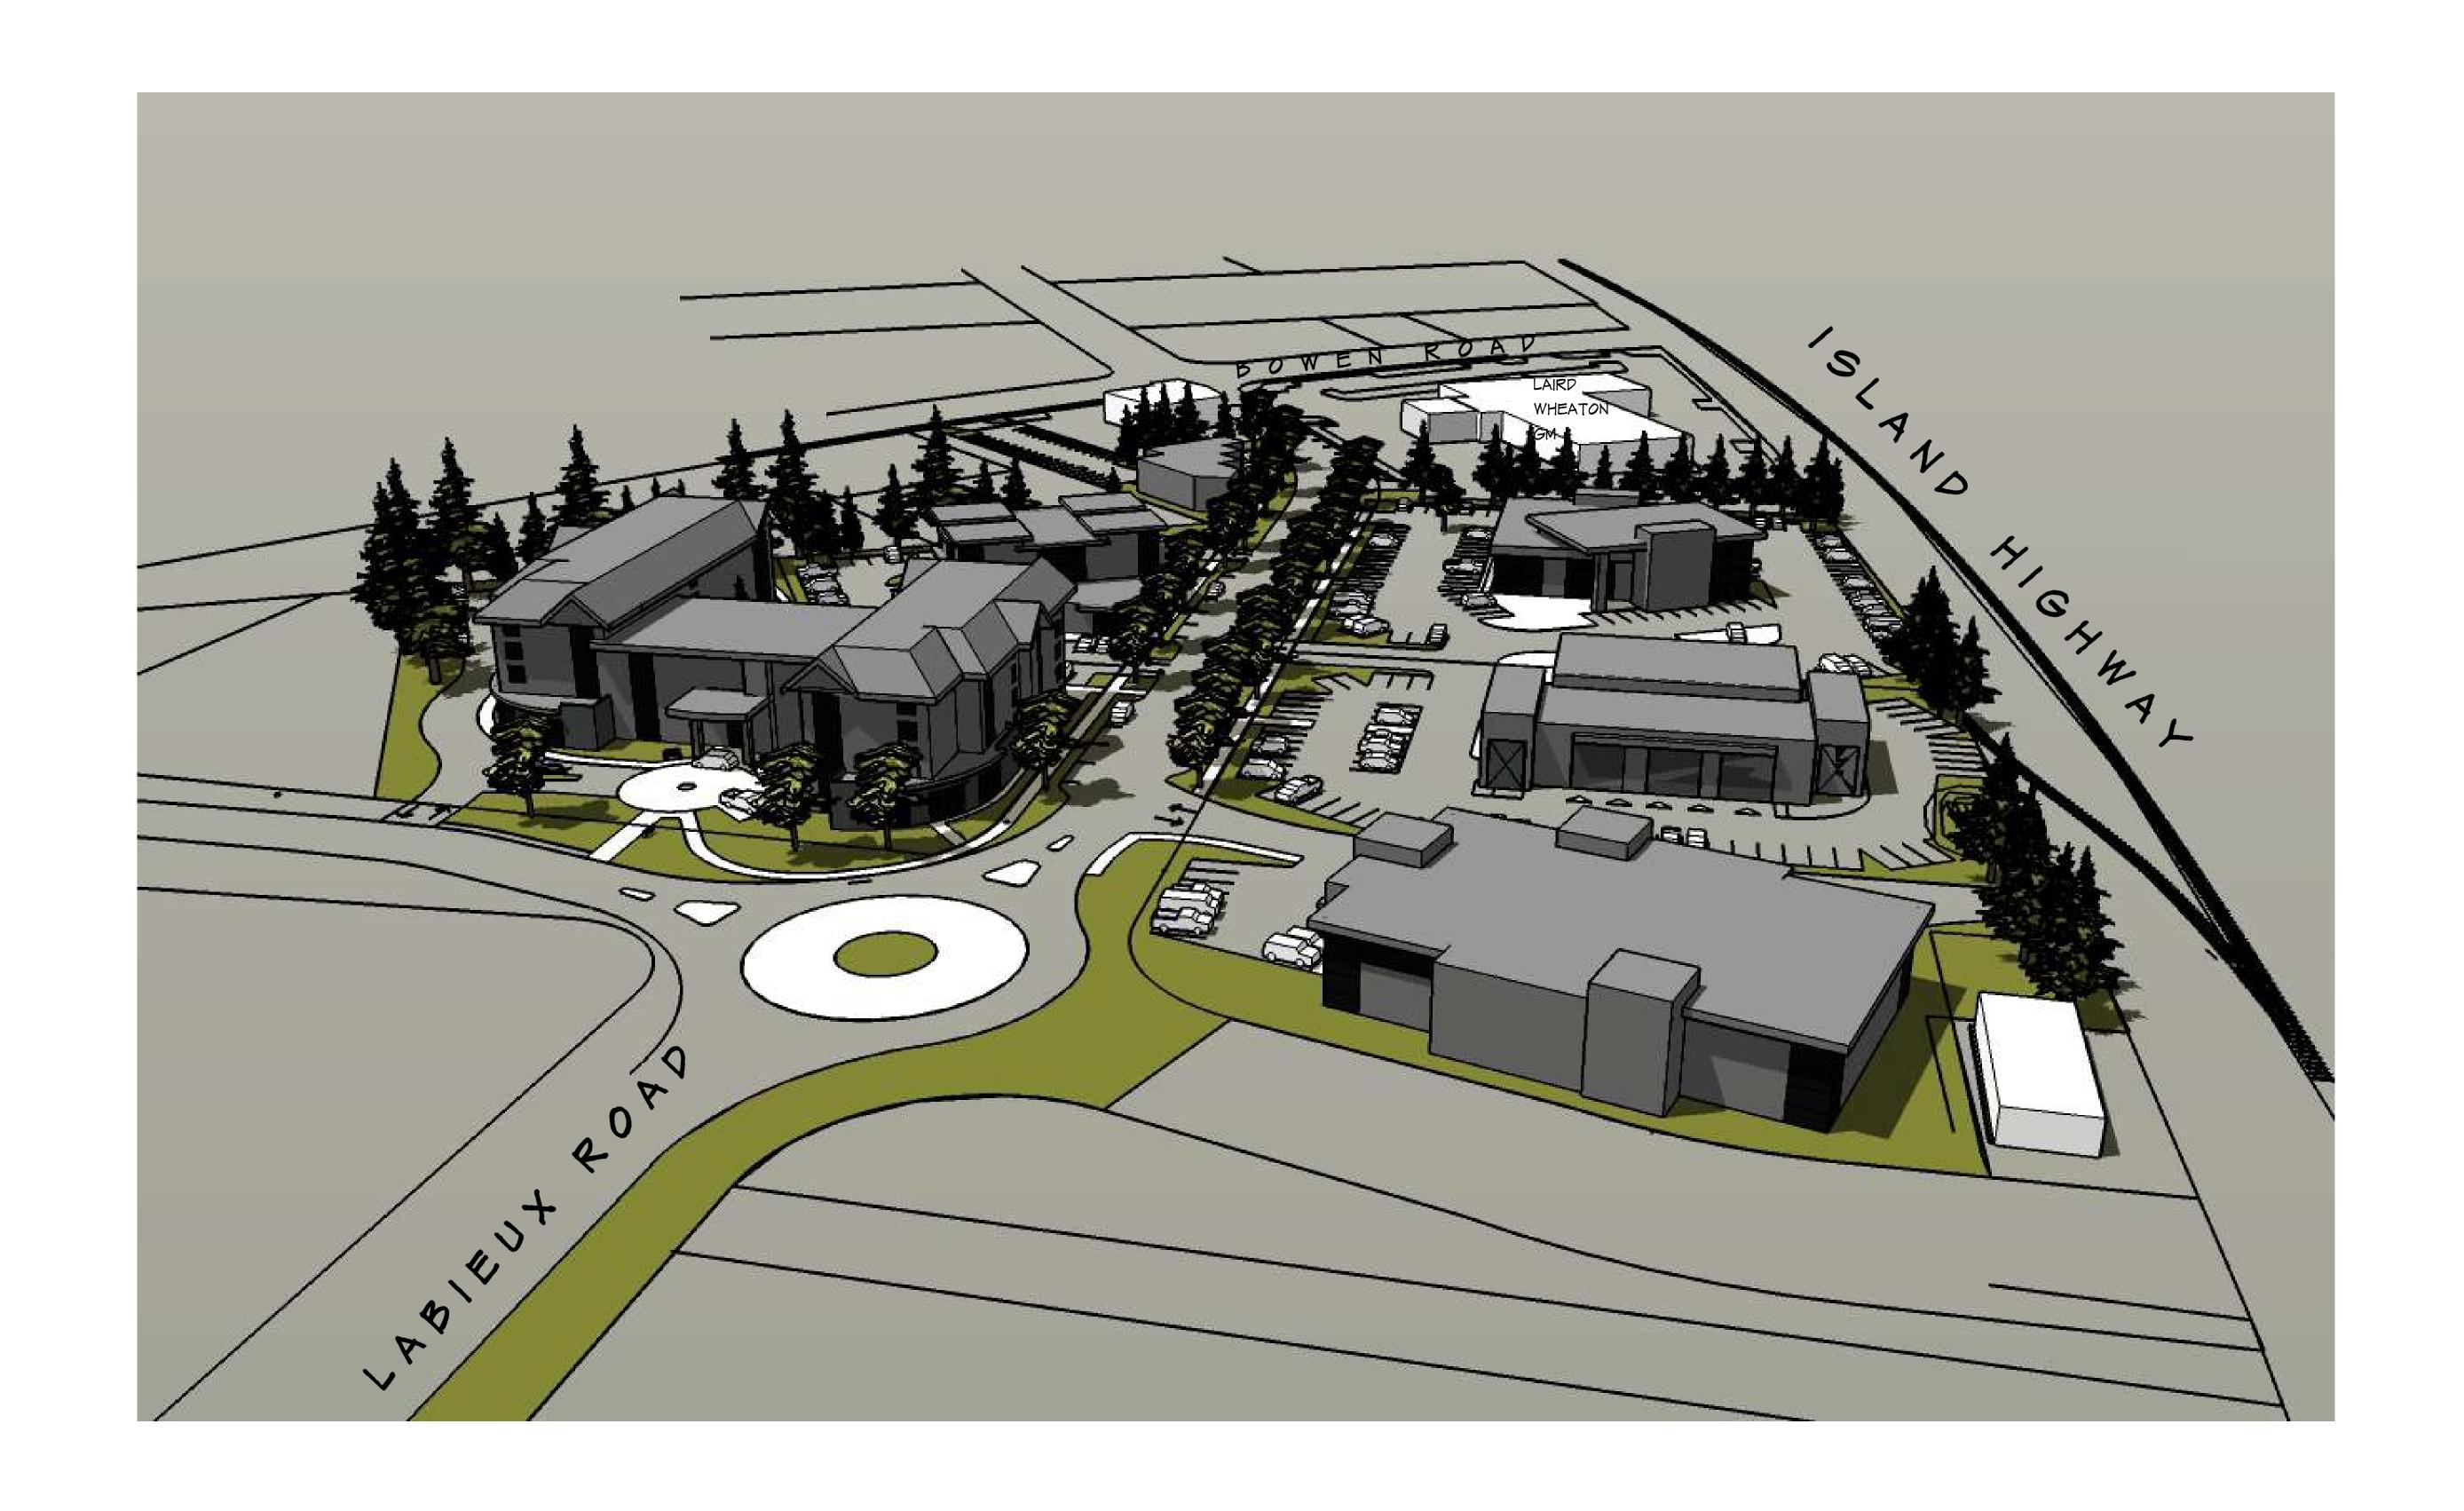

PROPOSED REZONING

LOCATION PLAN not to scale

2560 & 2590 BOWEN ROAD / 2020 LABIEUX ROAD NANAIMO, B.C.

# CONTEXT PLAN