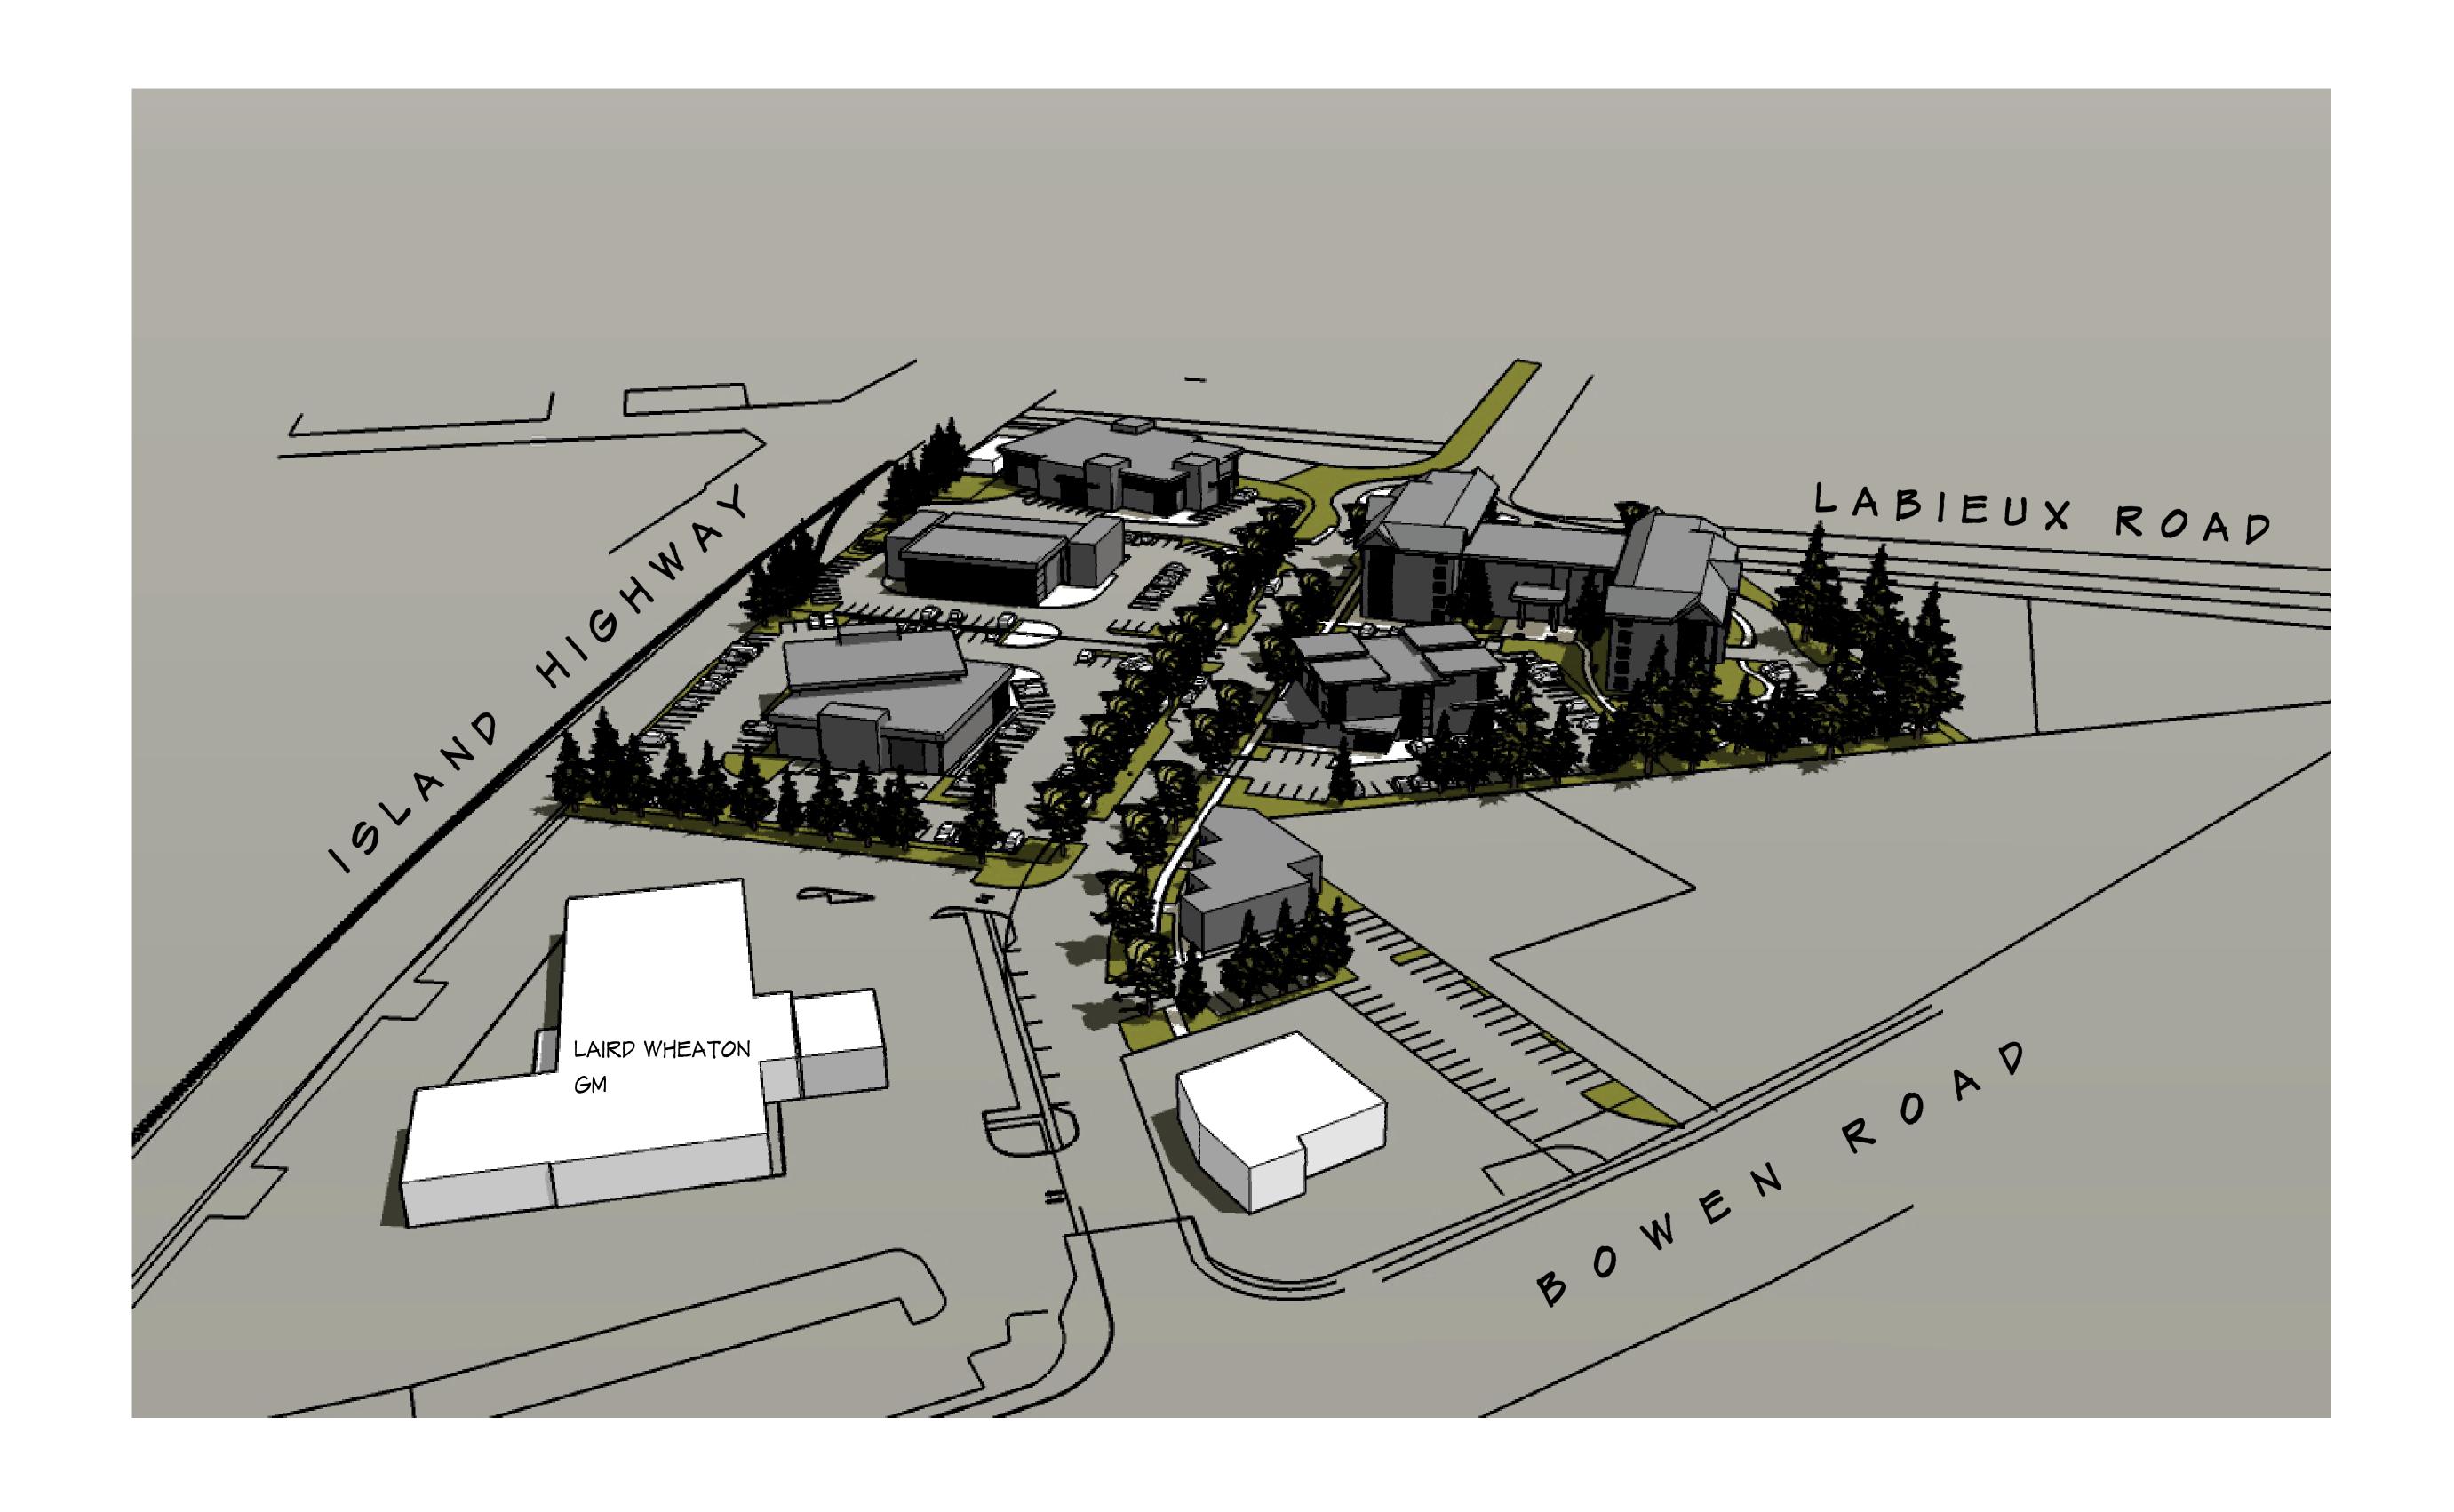

PROPOSED REZONING

LOCATION PLAN not to scale

2560 & 2590 BOWEN ROAD / 2020 LABIEUX ROAD NANAIMO, B.C.

# CONTEXT PLAN