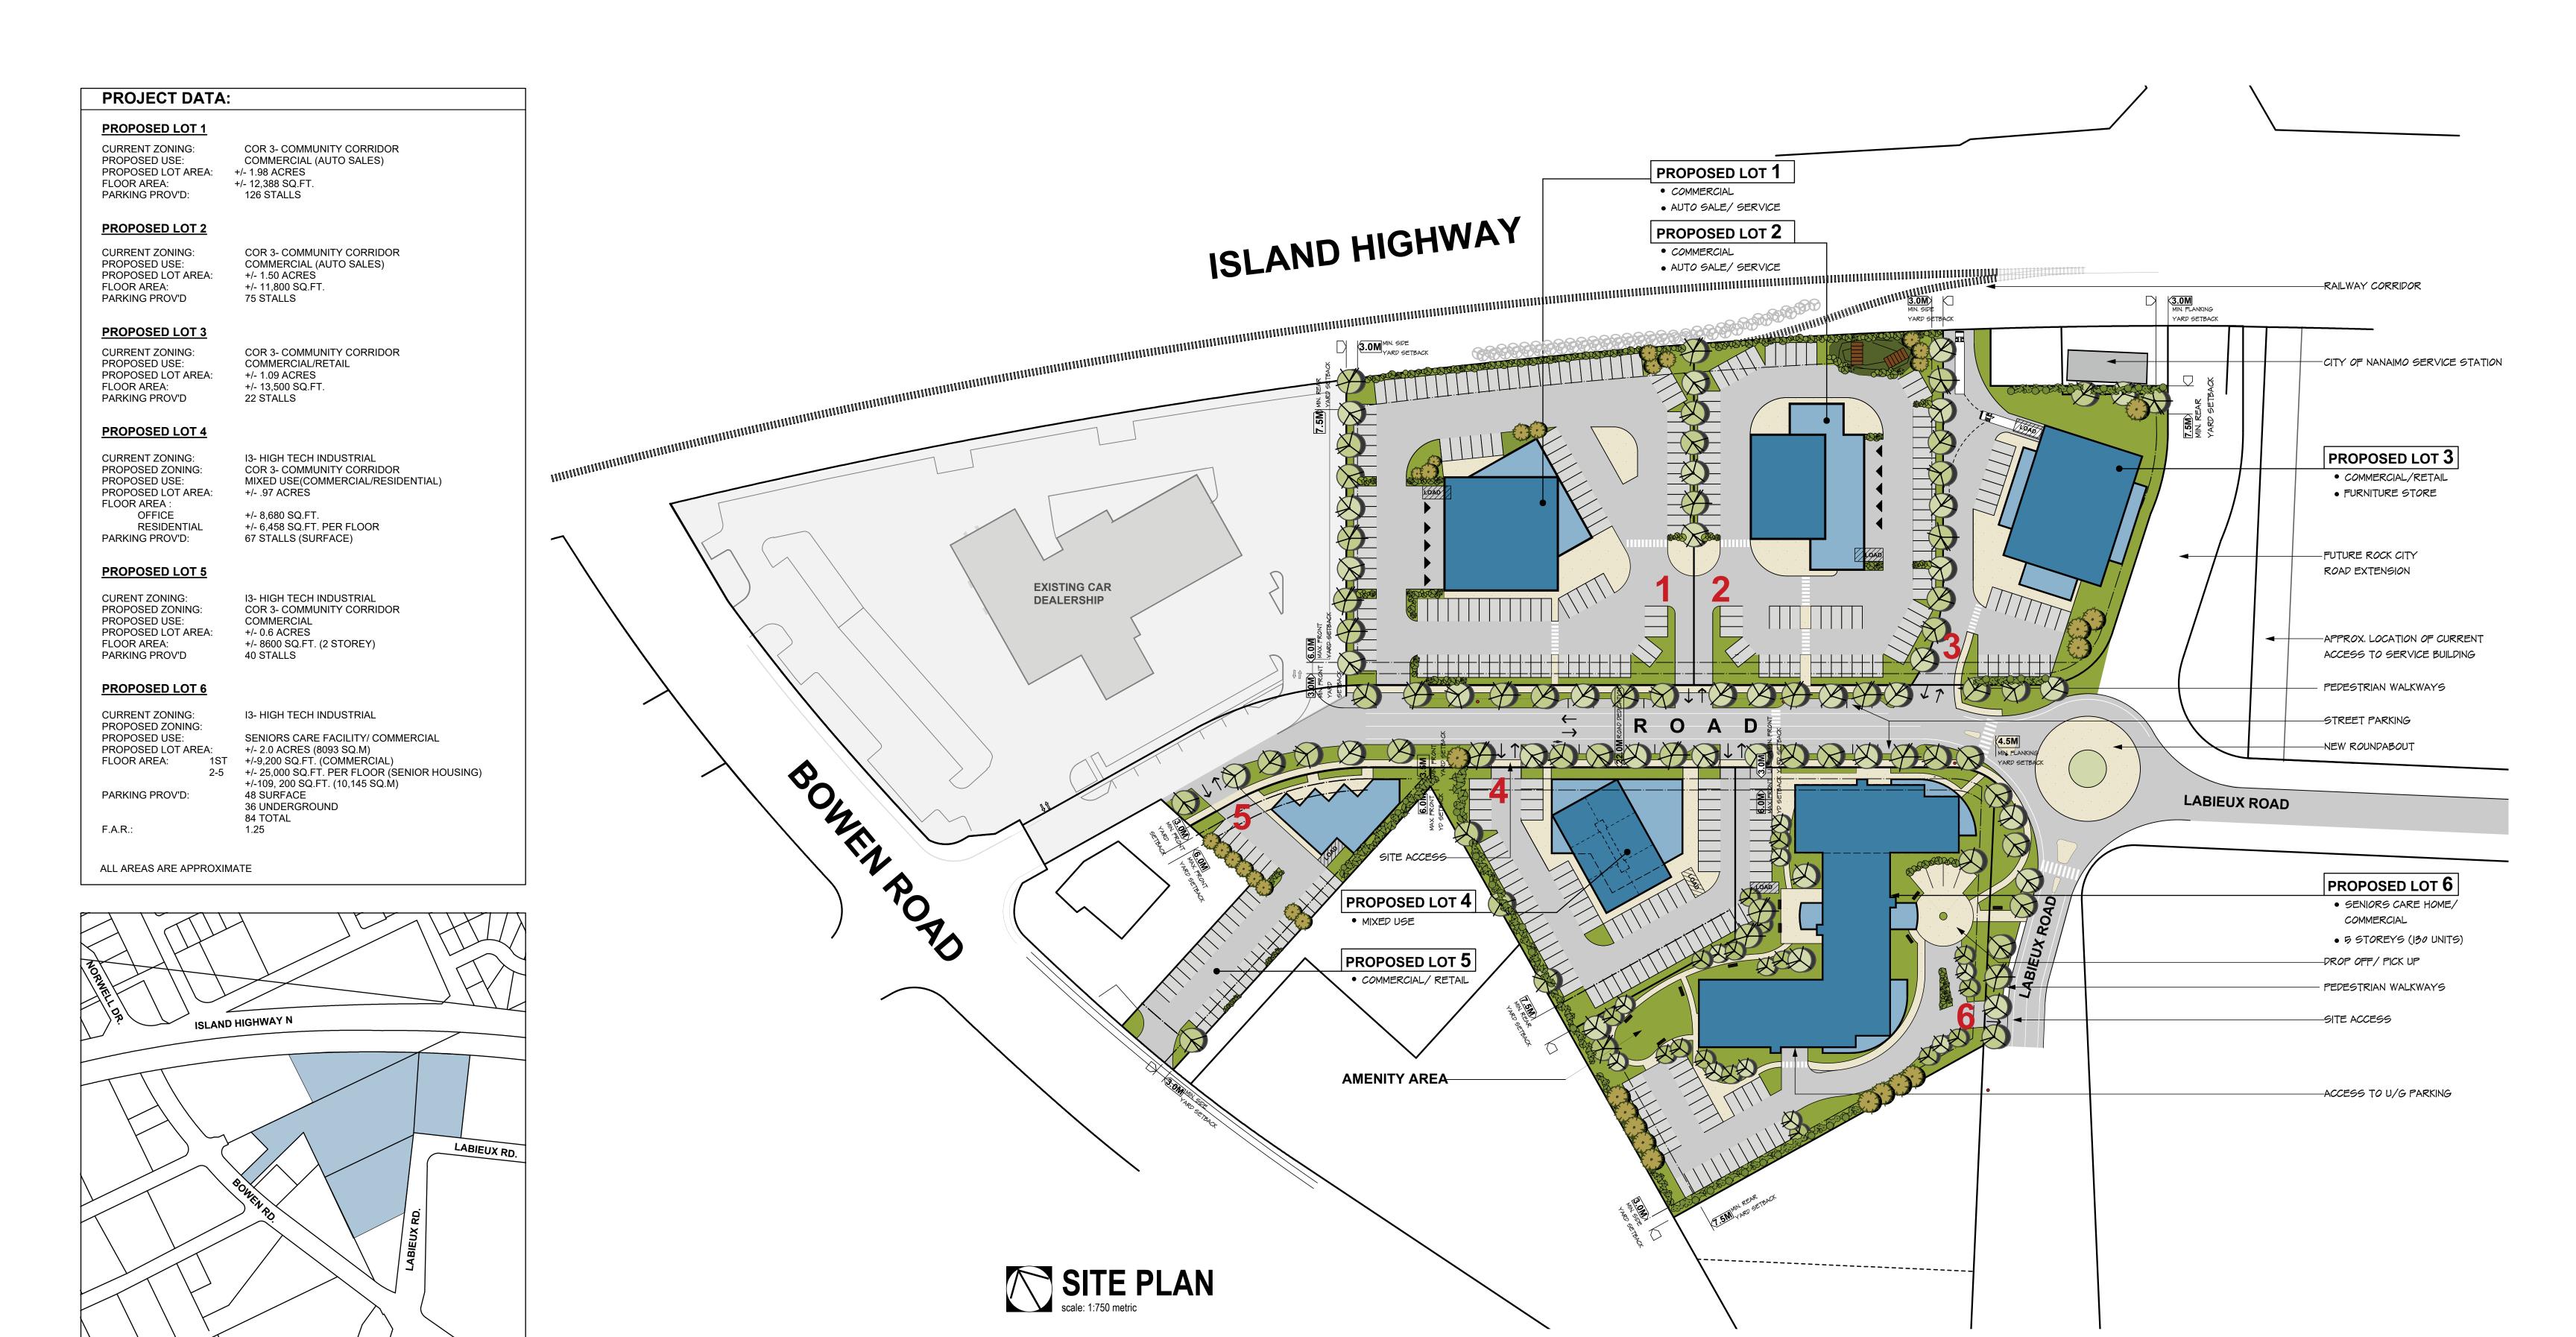

PROPOSED REZONING

LOCATION PLAN not to scale

2560 & 2590 BOWEN ROAD / 2020 LABIEUX ROAD NANAIMO, B.C.