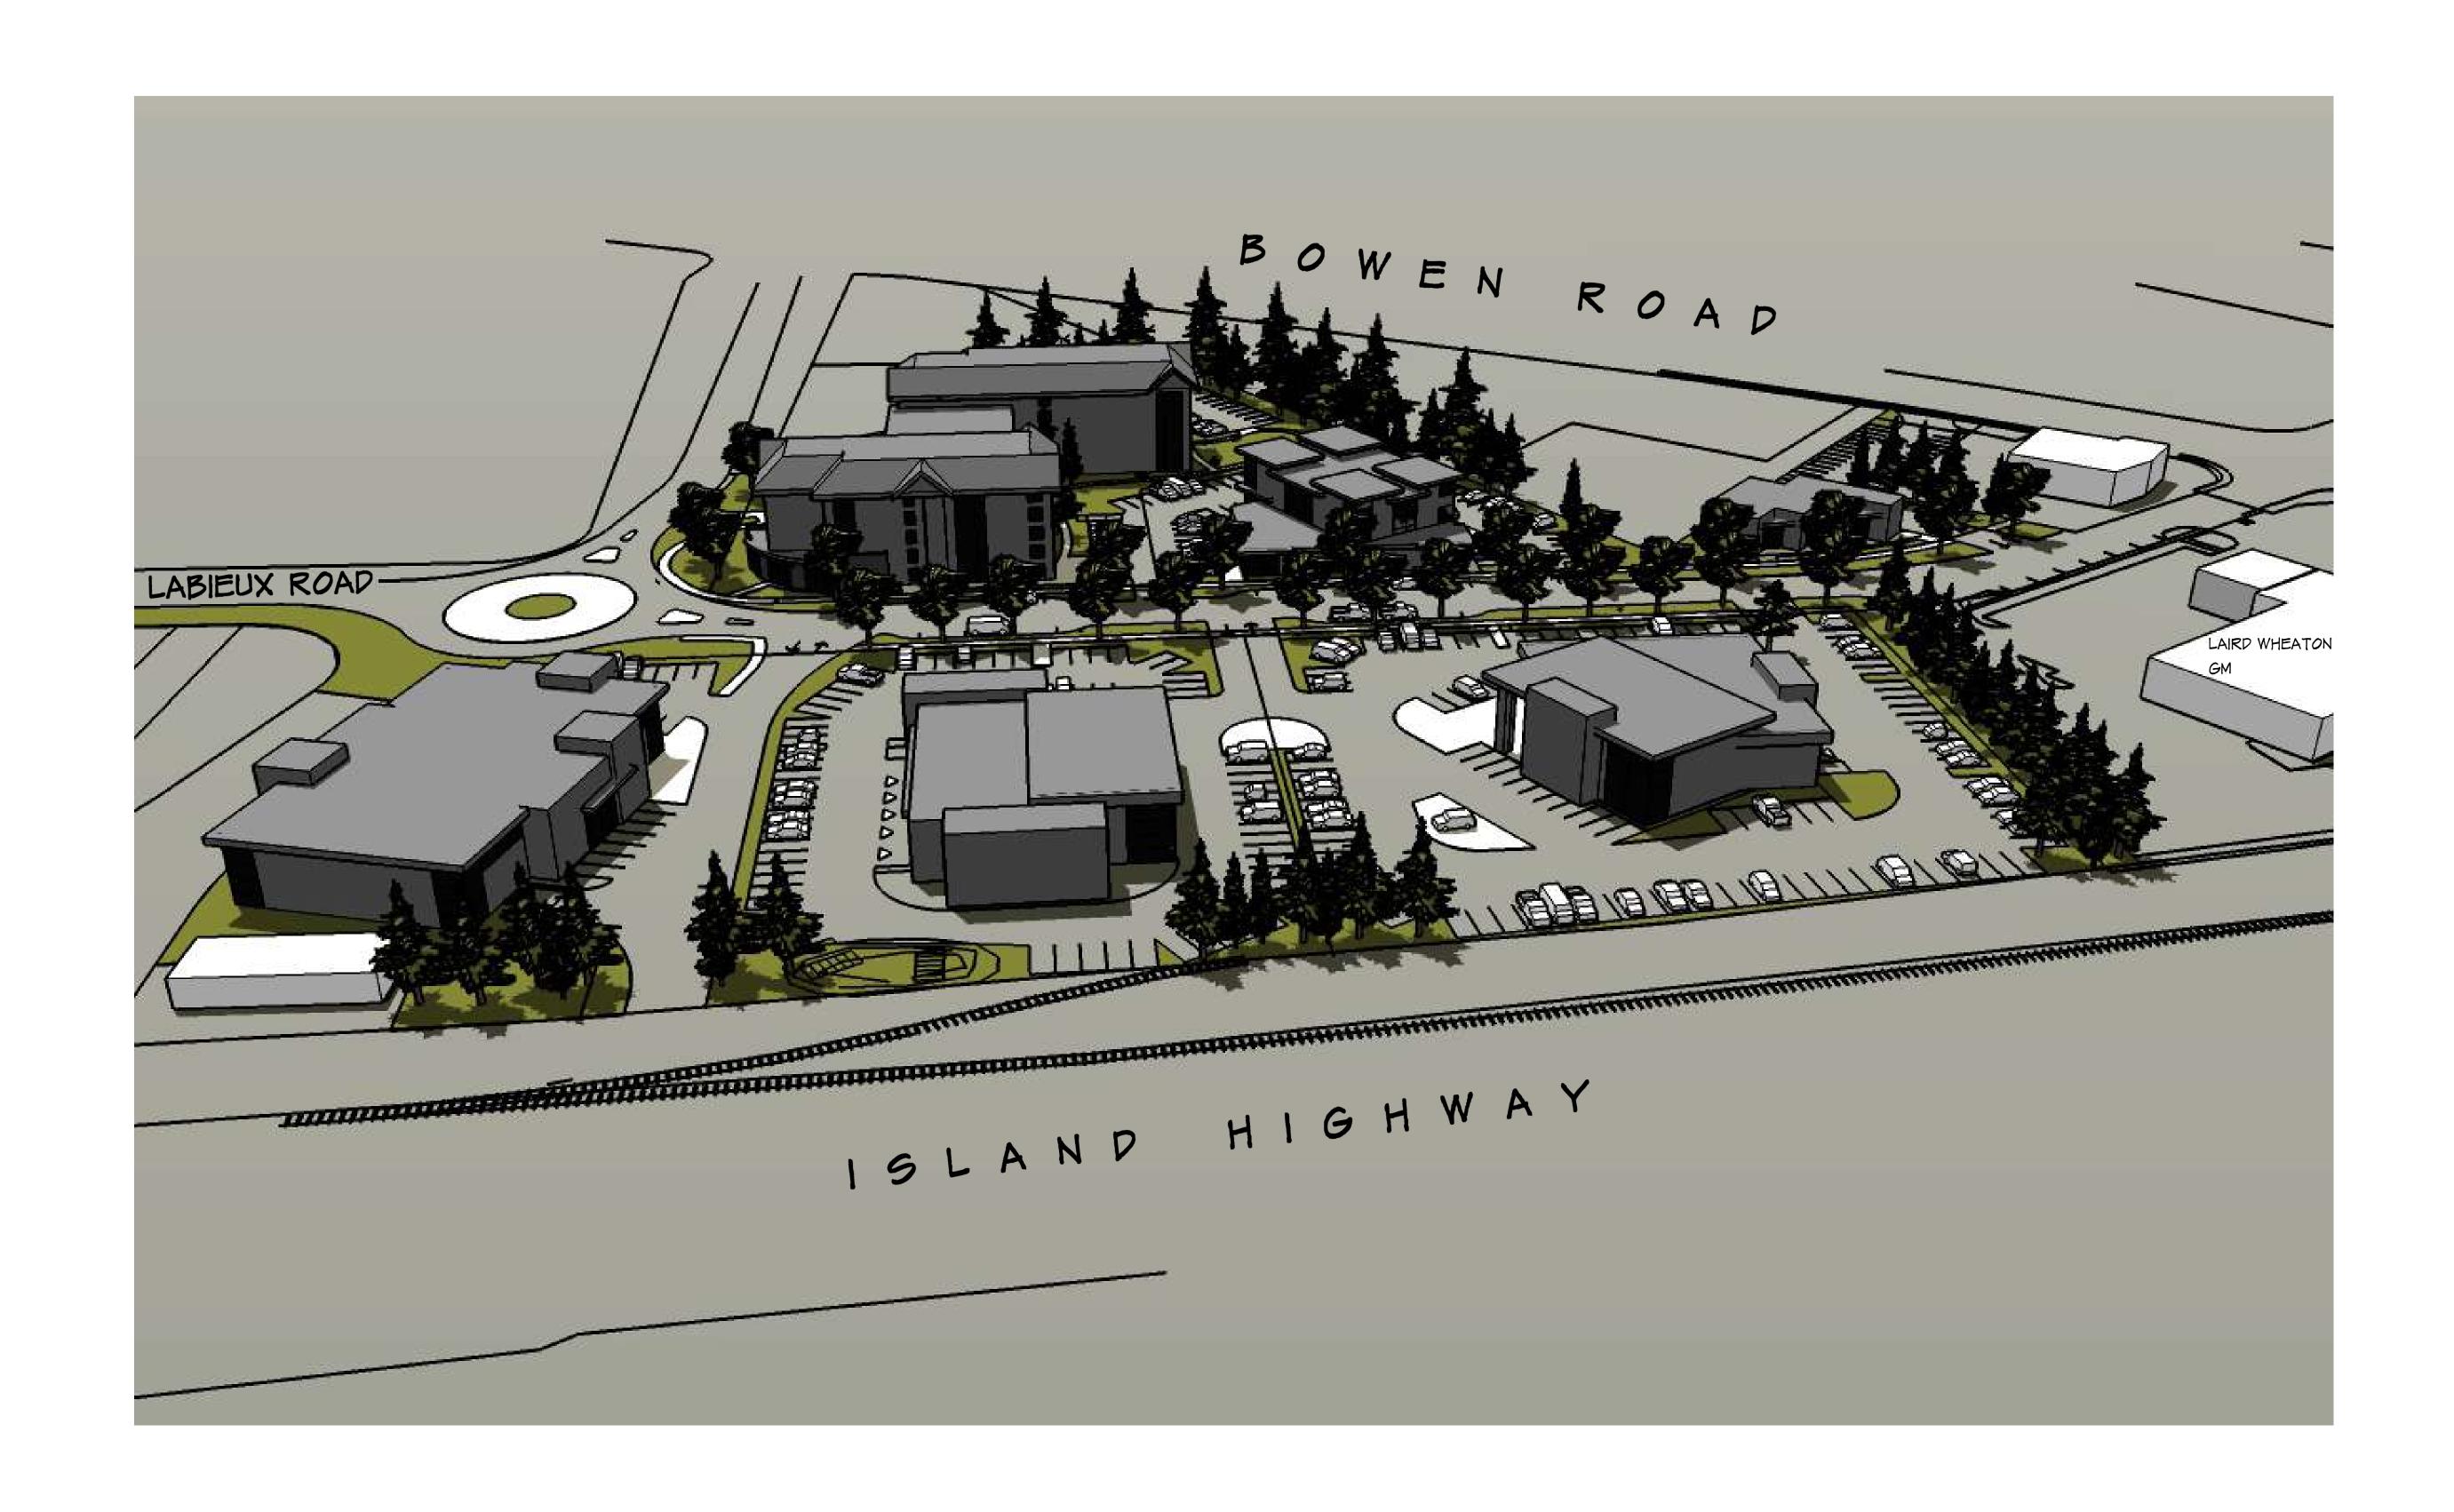

## Wheaton Properties

Wheaton Properties is an Edmonton-based real estate investor and developer with properties throughout Western Canada. Their portfolio consists of over 100,000 square feet of office, over 320,000 sf of retail and numerous automotive dealership properties. Wheaton Properties is currently redeveloping the former Southpark dealership, a 2 acre site along Whyte Avenue in Edmonton, as well as the Madill lands, a 9.6 acre lot in Nanaimo, B.C.

### Project Milestones

- Land Acquisition & Rezoning 2016
- Building Design Development -Spring 2017
- Design Approvals Summer 2017
- Construction Permitting Autumn 2017
- Construction Start Spring 2018









PROPOSED REZONING

LOCATION PLAN not to scale

2560 & 2590 BOWEN ROAD / 2020 LABIEUX ROAD NANAIMO, B.C.

# CONTEXT PLAN











### CONTEMPLATED COMMUNITY CONTRIBUTION



#### Upgraded Beban Park Entry

Including:

- Removal of understorey vegetation to enhance visibility and passive recreation;
- Furnishings: shelter, benches, picnic tables and waste receptacles;
- Park Signage;
- Establishment maintenance and irrigation

#### Team Meeting / Picnic Area

Including:

- Extend existing culvert and regrade for accessibility;
- Furnishings: shelter, benches, picnic tables and waste receptacles;
- Park Signage;
- Establishment maintenance and irrigation

#### Participark Enhancements

Including:

- Vegetation Management Plan;
- Thinning and vegetaion removals;
- Succession planting;
- Upgrade perimeter trail for all-weather use

#### Upgraded Beban Park Entry

Including:

- Furnishings: benches, fitness equipme