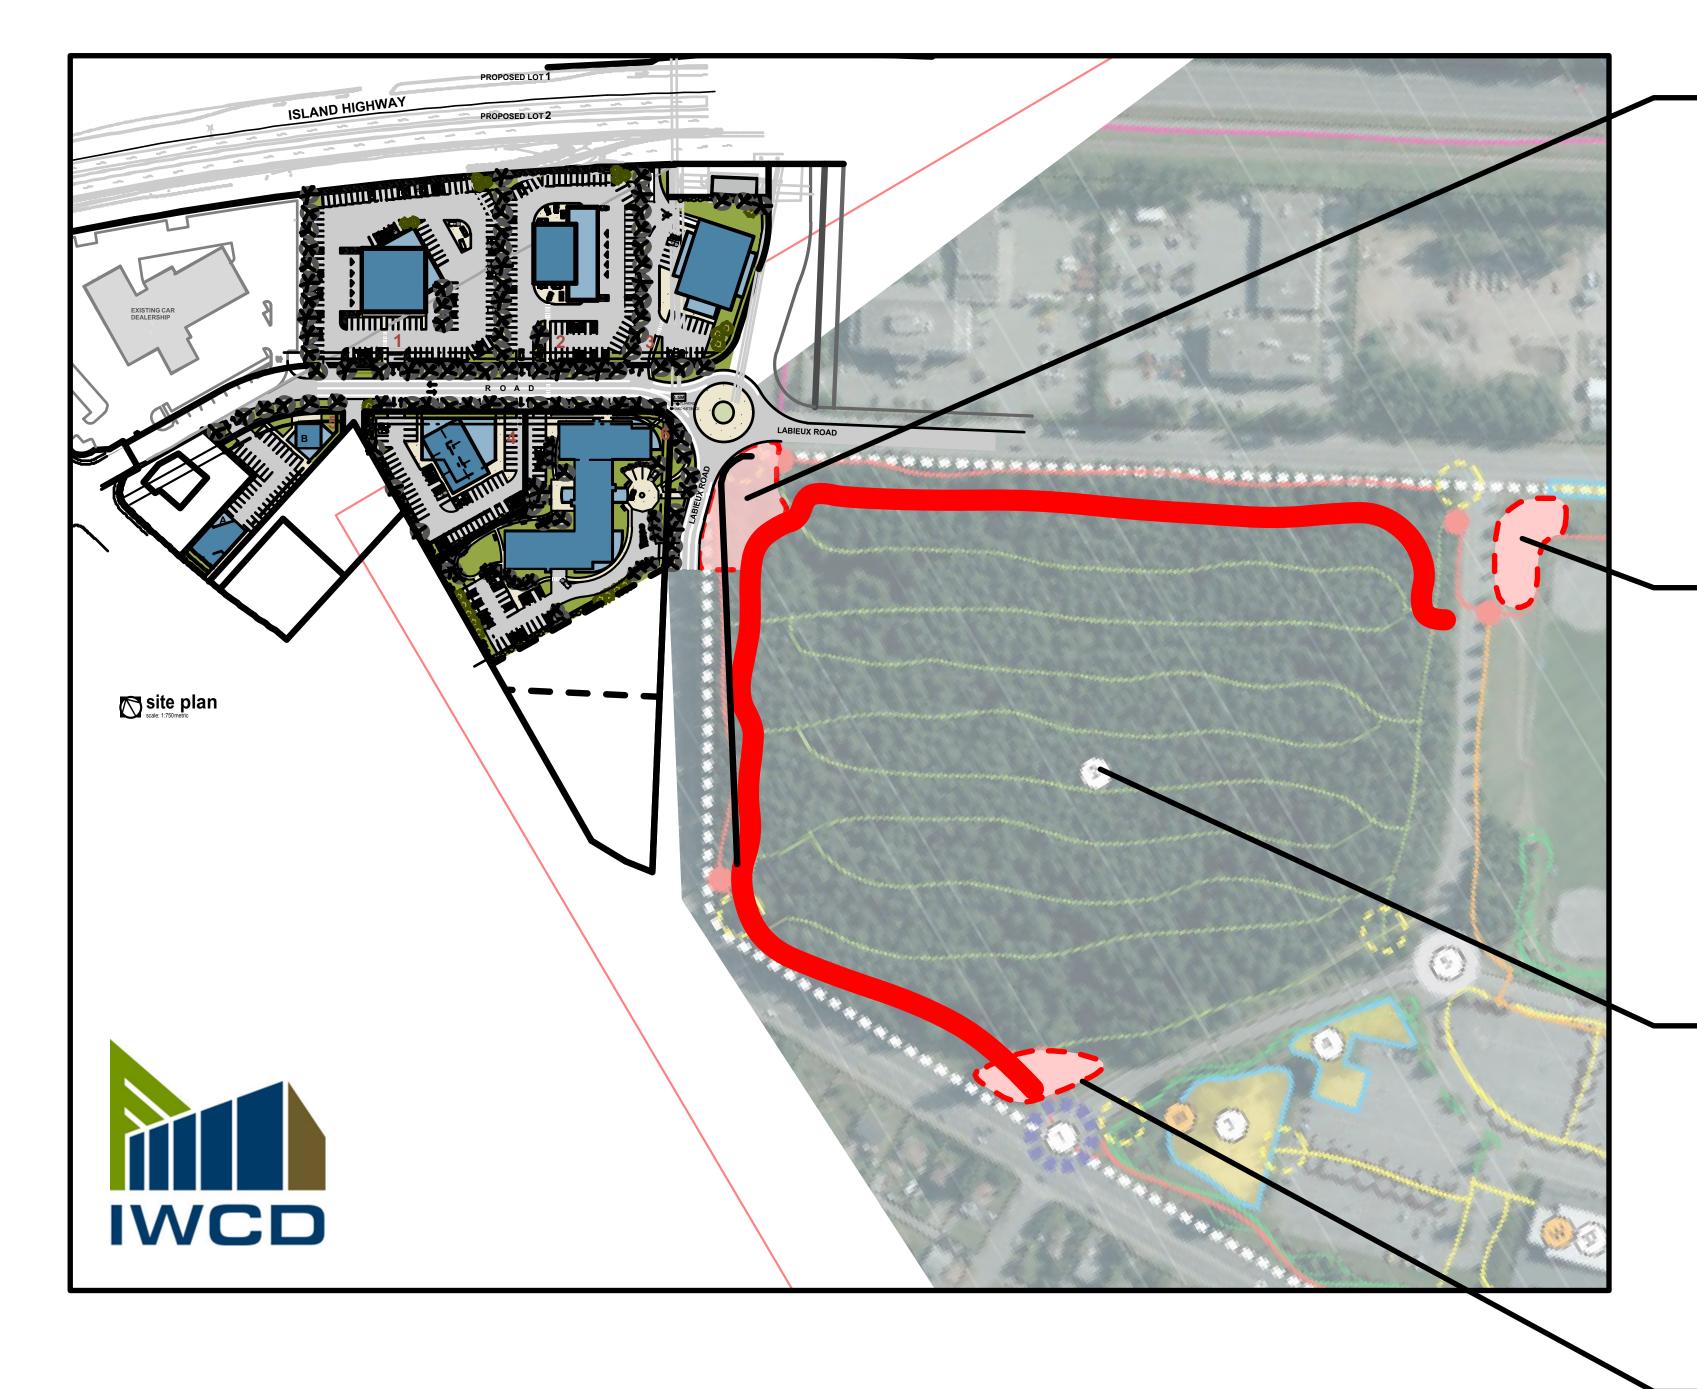

### CONTEMPLATED COMMUNITY CONTRIBUTION

#### Upgraded Beban Park Entry

Including:

- Removal of understorey vegetation to enhance visibility and passive recreation;
- Furnishings: shelter, benches, picnic tables and waste receptacles;
- Park Signage;
- Establishment maintenance and irrigation

#### Team Meeting / Picnic Area

Including:

- Extend existing culvert and regrade for accessibility;
- Furnishings: shelter, benches, picnic tables and waste receptacles;
- Park Signage;
- Establishment maintenance and irrigation

#### Participark Enhancements

Including:

- Vegetation Management Plan;
- Thinning and vegetaion removals;
- Succession planting;
- Upgrade perimeter trail for all-weather use

#### Upgraded Beban Park Entry

Including:

- Furnishings: benches, fitness equipment, waste receptacles;
- Park Signage;
- Establishment maintenance and irrigation