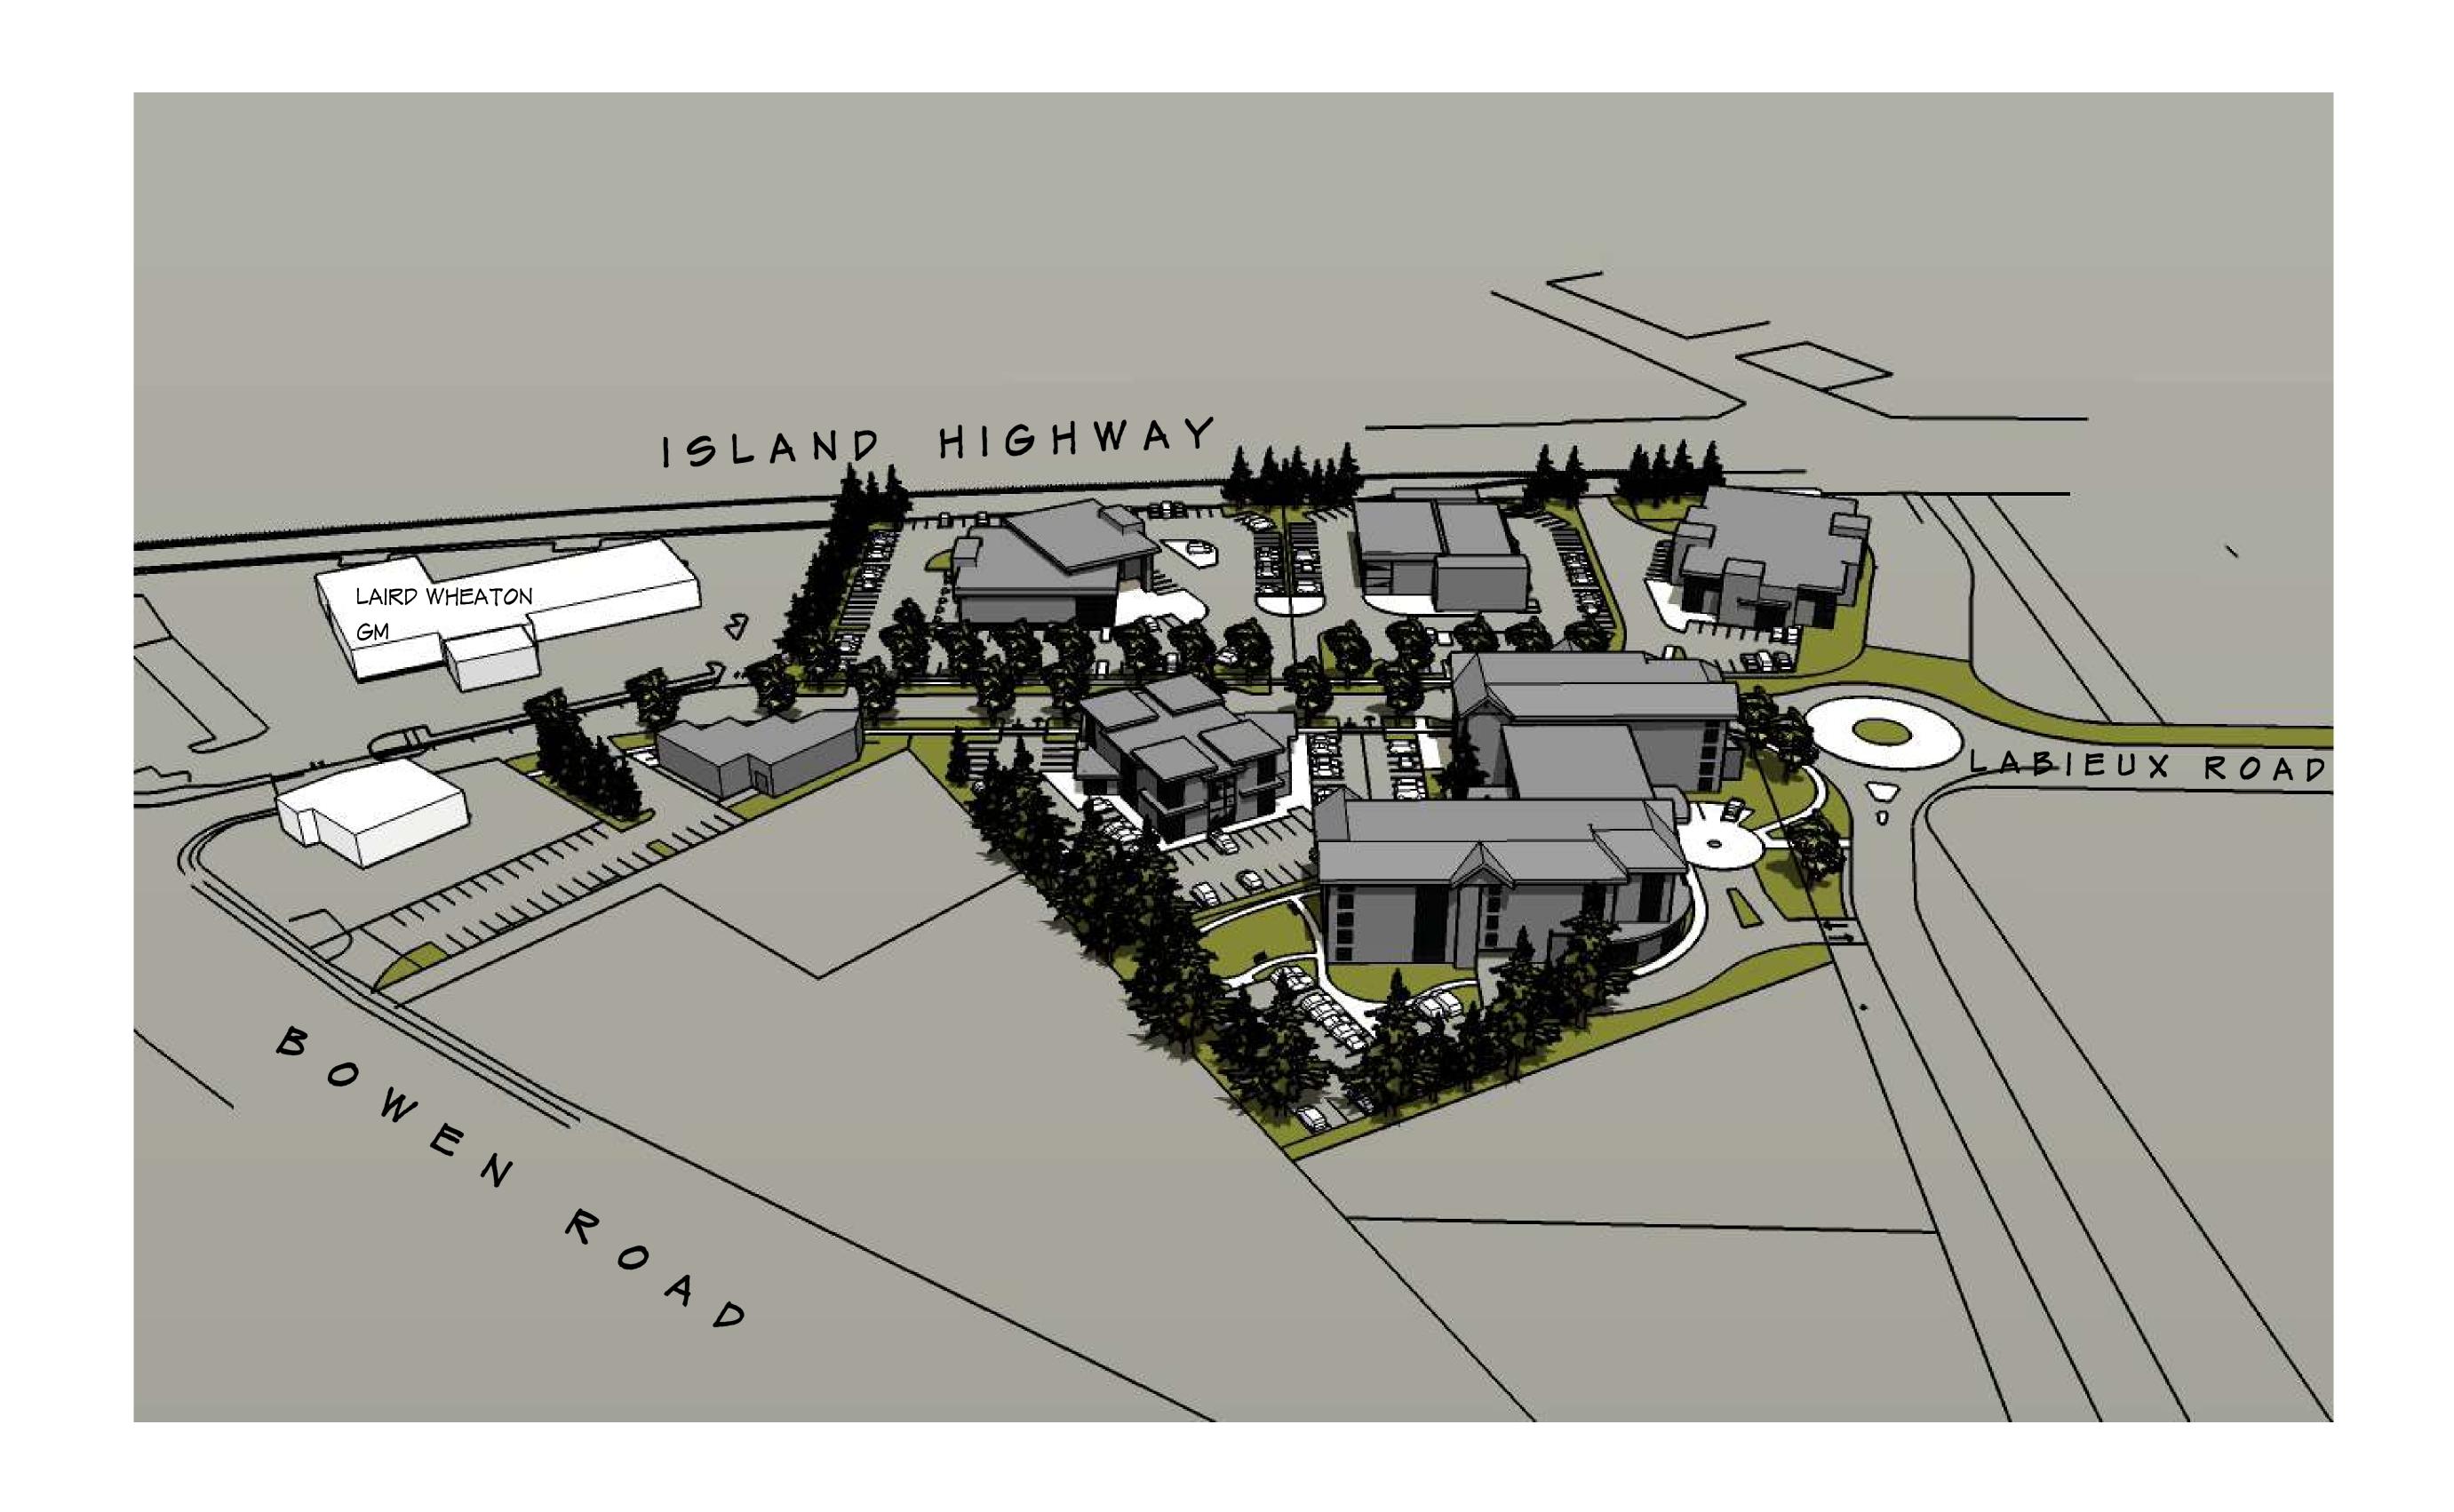

PROPOSED REZONING

LOCATION PLAN not to scale

2560 & 2590 BOWEN ROAD / 2020 LABIEUX ROAD NANAIMO, B.C.

# CONTEXT PLAN